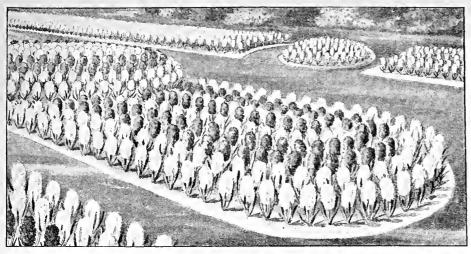

## MICHELL'S SUPERB TULIP BULBS

The figure in front of the variety denotes the approximate height, while the asterisk (\*) denotes that the variety is suited to foreing as well as bedding. Tulip bulbs are packed 250 in a bag; please order in units of this number if possible.